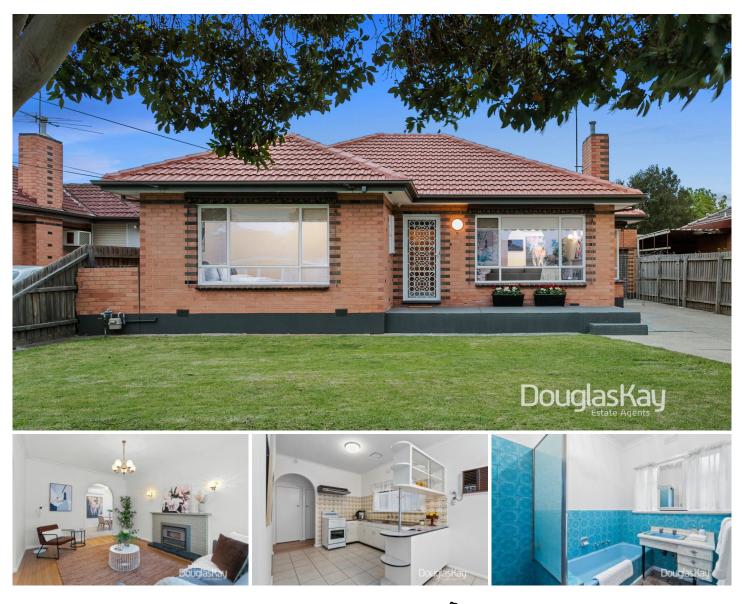

## **Sunshine West**

\*\*Want to be approved quickly? Apply before Inspection via Link ! \*\*

A formal entrance is met with study nook, 3 spacious bedrooms, large living, dining, immaculate timeless kitchen, burst of blue tiled bathroom, large laundry, separate toilet, undercover alfresco and brick garage ideal for hobbies or studio/home office conversion.

Take note of the stunning Saturn finish hardwood Tasmanian oak flooring, reappointed roof, updated gutters, retro character tiling, iconic peacock glass front feature door, living fireplace, ducted heating and modern split systems.