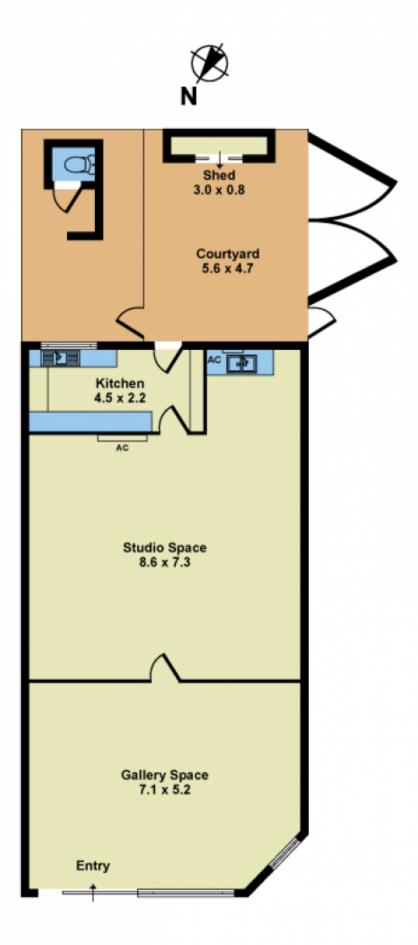

## 2

Type : Retail

**Price** : \$670,000 - \$710,000

**Building Size**: 102 sqm **Land Size**: 152 sqm

View: https://www.douglaskay.com.au/sale/vic/

west/sunshine/commercial/retail/817457

1

Francis (thanh) Vuong