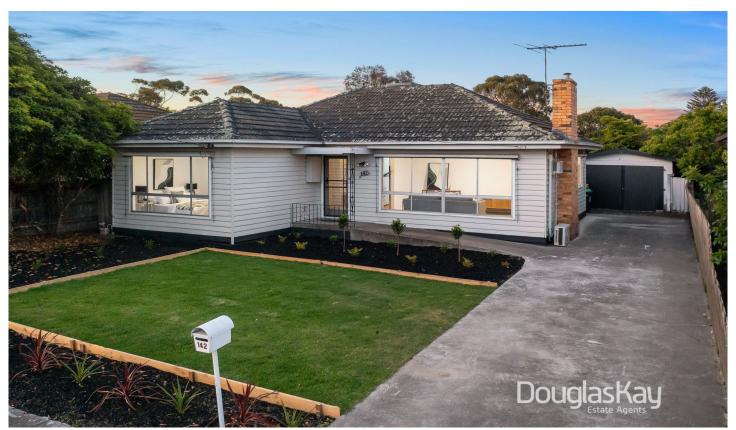

## 142 Suspension Street Ardeer VIC

This classic mid-century weatherboard home offers an exceptional opportunity for both homebuyers and investors, set on a generous 604sqm flat block in a highly sought-after family neighbourhood. The property presents a pristine facade, complemented by a lush, green front lawn that creates a welcoming first impression. Upon entering, you're greeted by a spacious lounge, while the central kitchen, featuring a 900mm oven, flows seamlessly into a large dining area that overlooks the expansive north-facing rear yard. This is an ideal setting for outdoor entertaining and family gatherings.