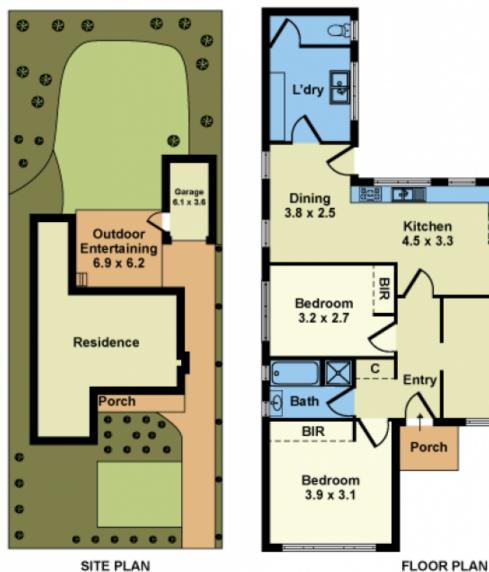

## 142 Suspension Street Ardeer VIC

This classic mid-century weatherboard home offers an exceptional opportunity for both homebuyers and investors, set on a generous 604sqm flat block in a highly sought-after family neighbourhood. The property presents a pristine facade, complemented by a lush, green front lawn that creates a welcoming first impression. Upon entering, you're greeted by a spacious lounge, while the central kitchen, featuring a 900mm oven, flows seamlessly into a large dining area that overlooks the expansive north-facing rear yard. This is an ideal setting for outdoor entertaining and family gatherings.

The home includes three comfortable bedrooms, all serviced by a light-filled central bathroom. Throughout, you'll find polished hardwood timber floorboards, along with

3 🚐 1 🖺 5 🗬

Type : House

**Price**: \$590,000 - \$640,000

Land Size: 604 sqm

View: https://www.douglaskay.com.au/sale/vic/we

st/ardeer/residential/house/8180654

Justin Luciew 03 9313 7888