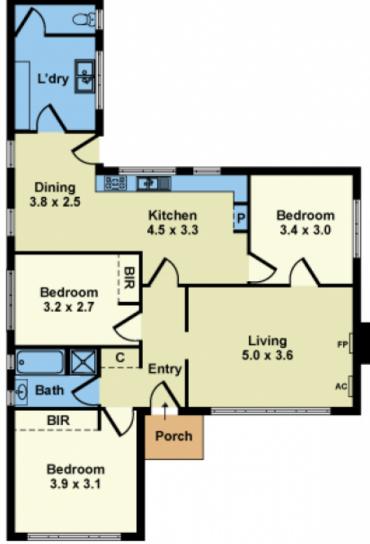

## 142 Suspension Street Ardeer VIC

This classic mid-century weatherboard home offers an exceptional opportunity for both homebuyers and investors, set on a generous 604sqm flat block in a highly sought-after family neighbourhood. The property presents a pristine facade, complemented by a lush, green front lawn that creates a welcoming first impression. Upon entering, you're greeted by a spacious lounge, while the central kitchen, featuring a 900mm oven, flows seamlessly into a large dining area that overlooks the expansive north-facing rear yard. This is an ideal setting for outdoor entertaining and family gatherings.

The home includes three comfortable bedrooms, all serviced by a light-filled central bathroom. Throughout, you'll find polished hardwood timber floorboards, along with

3 🚐 1 🖺 5 🗬

Type : House

**Price**: \$590,000 - \$640,000

Land Size: 604 sqm

View: https://www.douglaskay.com.au/sale/vic/we

st/ardeer/residential/house/8180654

Justin Luciew 03 9313 7888